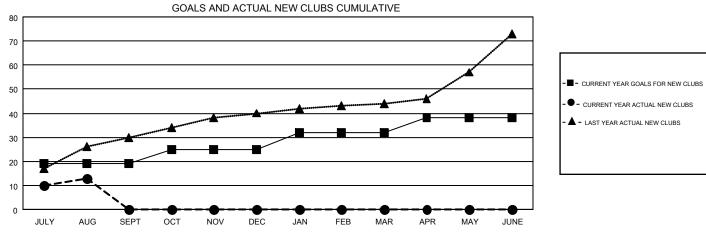

## GMT MONTHLY MEMBERSHIP PROGRESS REPORT

Results as of: 8/31/2019

**LOCATION: INDIA** 

Multiple District 3233

**OPEN** 

GMT CA 6

| Clubs         |               |             |               | Members               |                           |                         |                                                    |  |
|---------------|---------------|-------------|---------------|-----------------------|---------------------------|-------------------------|----------------------------------------------------|--|
|               | RESULTS FOR   | R 2019-2020 |               | RESULTS FOR 2019-2020 |                           |                         |                                                    |  |
| QUARTER       | NEW CLUB GOAL | NEW CLUBS   | DROPPED CLUBS | QUARTER               | MEMBER GROWTH NET<br>GOAL | MEMBER GROWTH<br>ACTUAL | DROPPED<br>MEMBERS ACTUAL<br>(including transfers) |  |
| JULY/AUG/SEPT | 19            | 13          | 3             | JULY/AUG/SEPT         | 525                       | 528                     | 557                                                |  |
| OCT/NOV/DEC   | 6             | 0           | 0             | OCT/NOV/DEC           | 230                       | 0                       | 0                                                  |  |
| JAN/FEB/MAR   | 7             | 0           | 0             | JAN/FEB/MAR           | 235                       | 0                       | 0                                                  |  |
| APR/MAY/JUNE  | 6             | 0           | 0             | APR/MAY/JUNE          | 210                       | 0                       | 0                                                  |  |