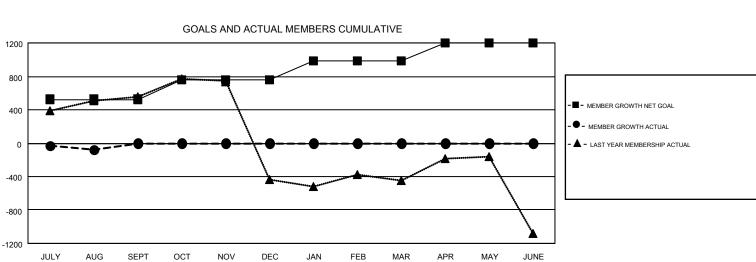

## GMT MONTHLY MEMBERSHIP PROGRESS REPORT

Results as of: 8/31/2019

**LOCATION: INDIA** 

Multiple District 3233

**OPEN** 

GMT CA 6

| Clubs         |               |             |               | Members               |                           |                         |                                                    |  |
|---------------|---------------|-------------|---------------|-----------------------|---------------------------|-------------------------|----------------------------------------------------|--|
|               | RESULTS FOR   | R 2019-2020 |               | RESULTS FOR 2019-2020 |                           |                         |                                                    |  |
| QUARTER       | NEW CLUB GOAL | NEW CLUBS   | DROPPED CLUBS | QUARTER               | MEMBER GROWTH NET<br>GOAL | MEMBER GROWTH<br>ACTUAL | DROPPED<br>MEMBERS ACTUAL<br>(including transfers) |  |
| JULY/AUG/SEPT | 19            | 13          | 3             | JULY/AUG/SEPT         | 525                       | 528                     | 557                                                |  |
| OCT/NOV/DEC   | 6             | 0           | 0             | OCT/NOV/DEC           | 230                       | 0                       | 0                                                  |  |
| JAN/FEB/MAR   | 7             | 0           | 0             | JAN/FEB/MAR           | 235                       | 0                       | 0                                                  |  |
| APR/MAY/JUNE  | 6             | 0           | 0             | APR/MAY/JUNE          | 210                       | 0                       | 0                                                  |  |